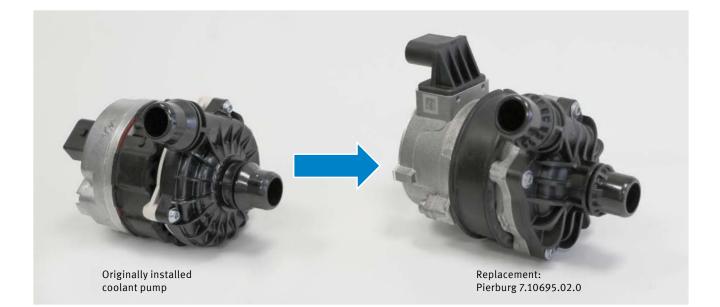

## **ELECTRICAL COOLANT PUMP 7.10695.02.0**

FOR A NUMBER OF VEHICLES FROM MERCEDES-BENZ

Pierburg has developed a special CWA 100-4 type coolant pump for battery electric vehicles (BEV). Two of these pumps are responsible for thermal management in Mercedes-Benz EQCs as standard. However, this coolant pump is also being retrofitted by Mercedes-Benz as a replacement in a whole range of vehicles with conventional combustion engines.

The pump from Pierburg therefore replaces the pumps from another manufacturer that were originally installed, which increases the vehicle applications massively. The fleet includes several hundred thousand vehicles.