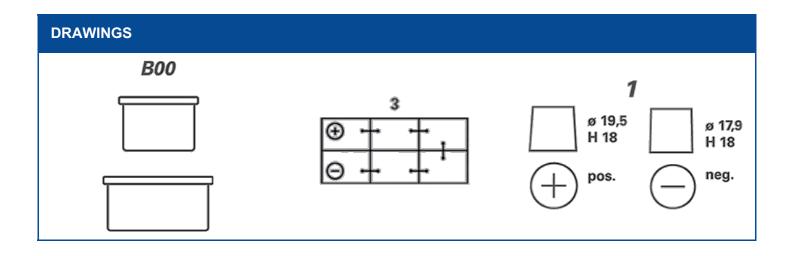

| TECHNICAL INFORMATION             |      |                     |        |  |
|-----------------------------------|------|---------------------|--------|--|
| Voltage [V]:                      | 12   | Base Hold-down:     | B00    |  |
| Battery Capacity [Ah]:            | 180  | Layout:             | 3      |  |
| Cold Cranking Amps (CCA), EN [A]: | 1000 | Terminal Types:     | 1      |  |
| Length [mm]:                      | 513  | Case Size:          | В      |  |
| Width [mm]:                       | 223  | Weight filled (kg): | 45,100 |  |
| Height [mm]:                      | 223  |                     |        |  |