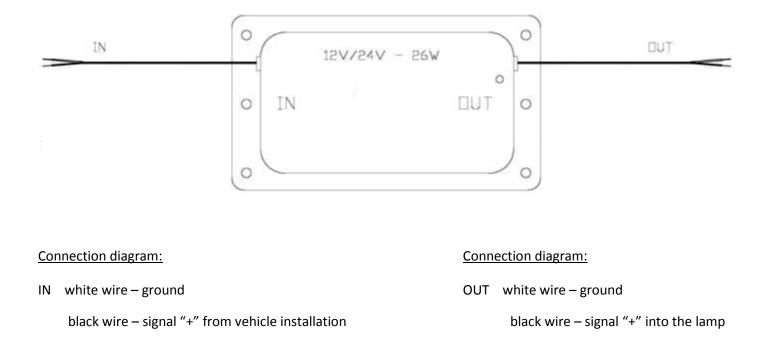

## Single channel extra electric load for rear direction indicator light

## **General regulations**

- 1. Single channel extra electric load, made by "WAŚ" corporation have to be assembled on well take back warm surface on minimum 400 cm<sup>2</sup> area.
- 2. Have to be assembled far away from fuel canal.
- 3. Device attend only to rear direction indicator light.
- 4. In case of overmuch increase temperature inside, will occur switch of device from vehicle installation. After decrease of temperature, electronic system starts working again.
- 5. In case of destruction LED direction indicator light, will occur switch off device.
- Double electric load recognize by itself connected voltage. Switching voltage levels appears by about 18V.

| Parameters:         |        |  |
|---------------------|--------|--|
| Voltage:            | 12/24V |  |
| Power consumption:  | 26W    |  |
| Thermal protection: | 120°C  |  |
| -                   |        |  |