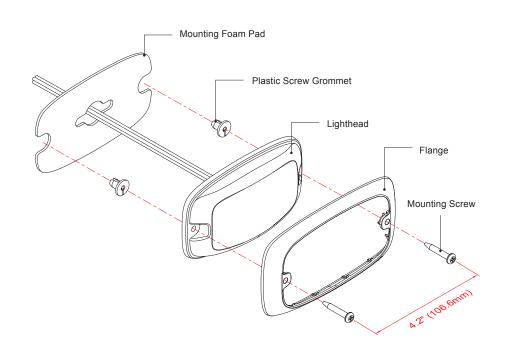

ll flash alternately.
- 4. Once in desired Flash Mode and Group, save and exit SETTING MODE by disconnecting all power.

| es simultaneously. |                   |        |
|--------------------|-------------------|--------|
| #                  | FLASH MODES       | GROUP  |
| 1                  | All (default)     | Group1 |
| 2                  | All               | Group2 |
| 3                  | Top-Down Split    | Group1 |
| 4                  | Top-Down Split    | Group2 |
| 5                  | Left-Right Split  | Group1 |
| 6                  | Left-Right Split  | Group2 |
| 7                  | Criss-Cross Split | Group1 |
| 8                  | Criss-Cross Split | Group2 |
|                    |                   |        |

## **INSTALLATION**

SURFACE MOUNT W/ FLANGE

▼ R4-E



▼ R6-E