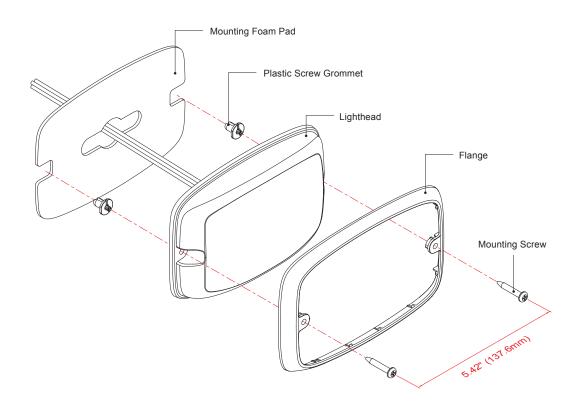

lternately.
- 4. Once in desired Flash Mode and Group, save and exit SETTING MODE by disconnecting all power.

| es simultaneously. |                   |        |
|--------------------|-------------------|--------|
| #                  | FLASH MODES       | GROUP  |
| 1                  | All (default)     | Group1 |
| 2                  | All               | Group2 |
| 3                  | Top-Down Split    | Group1 |
| 4                  | Top-Down Split    | Group2 |
| 5                  | Left-Right Split  | Group1 |
| 6                  | Left-Right Split  | Group2 |
| 7                  | Criss-Cross Split | Group1 |
| 8                  | Criss-Cross Split | Group2 |
|                    |                   |        |

## **INSTALLATION**

SURFACE MOUNT W/ FLANGE

▼ R4-E



▼ R6-E