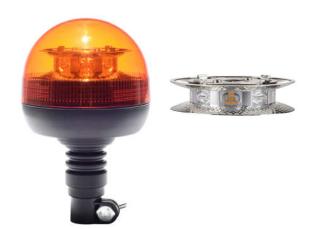

# 1603-414002 Data Sheet

## **Specifications:**

.Voltage: 12-24VDC

.LEDs: 8 pcs high power CREE LED

.Operating pattern: 120 Flashes per Minute
.Base Design: Flexible Pipe mount micro beacon

.Operating Temperature: -30°- 50°C .Dimensions: 208(H) x 129(Dia.) mm .Certification: ECE R65,ECE R10,IP56

## **Fixing instruction:**

- .Fix in connection with the Din mounting bracket
- .DIN adaptor mounts to vehicle allowing removal/installation without tools
- .Fit a suitable adapter socket onto the vehicle. Make sure it is perfectly vertica
- .When the beacon is removed, always close the adapter socket outlet using the rubber cap.