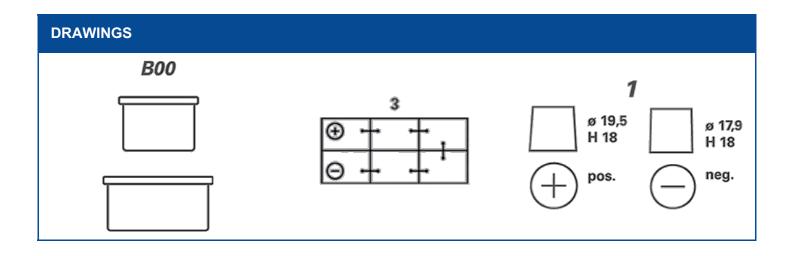

| TECHNICAL INFORMATION             |      |                     |      |  |
|-----------------------------------|------|---------------------|------|--|
| Voltage [V]:                      | 12   | Base Hold-down:     | B00  |  |
| Battery Capacity [Ah]:            | 225  | Layout:             | 3    |  |
| Cold Cranking Amps (CCA), EN [A]: | 1150 | Terminal Types:     | 1    |  |
| Length [mm]:                      | 518  | Case Size:          | С    |  |
| Width [mm]:                       | 276  | Weight filled (kg): | 57,5 |  |
| Height [mm]:                      | 242  |                     |      |  |